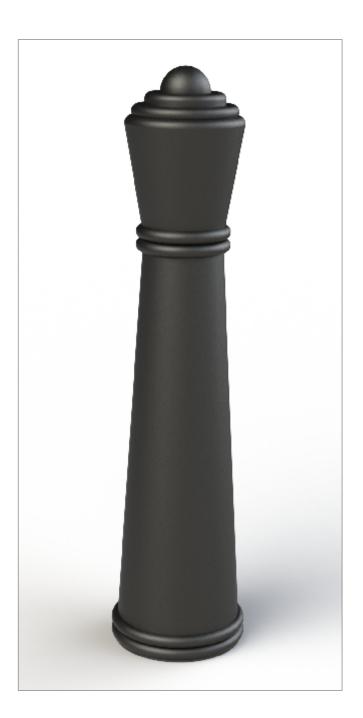

## Cast Iron Bollards | ASF 123

**Material:** 

Standard Finish: Optional Finish:

**Adaptations:** 

Reflective Bands: Ram Raid Options: Logos / Coats of Arms: 100% recycled, engineering grade 250 cast iron or any grade of ductile cast iron

Zinc rich primer and metal shield top coat

Bollards are available polyester powder coated. Embellishments, rings and features can be hand painted in a contrasting colour

Bollards supplied root fixed as standard, but can also be supplied removable or as fold down ASF 650 trough bollards

Reflective bands can be applied in white, red or yellow

Internal thick walled steel sleeves can be used to provide additional ram raid resistance

Logos, embelms, coats of Arms etc. can be cast onto the side of the bollards on request