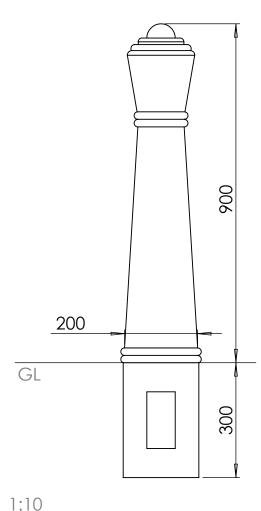

## Cast Iron Bollards | ASF 123

**Material:** 

Standard Finish: Optional Finish:

**Adaptations:** 

Reflective Bands: Ram Raid Options: Logos / Coats of Arms: 100% recycled, engineering grade 250 cast iron or any grade of ductile cast iron

Zinc rich primer and metal shield top coat

Bollards are available polyester powder coated. Embellishments, rings and features can be hand painted in a contrasting colour

Bollards supplied root fixed as standard, but can also be supplied removable or as fold down ASF 650 trough bollards

Reflective bands can be applied in white, red or yellow

Internal thick walled steel sleeves can be used to provide additional ram raid resistance

Logos, embelms, coats of Arms etc. can be cast onto the side of the bollards on request